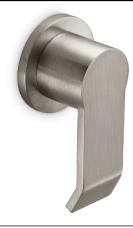

<u>Libretto</u>™

TO-E5-W

WALL OR DECK HANDLE TRIM ONLY

## **Features**

- Available in 28 finishes including 13 PVD finishes
- All brass construction
- Base diameter 2"
- Use for wall stop, wall diverter, or deck diverter
- Rough valve sold seperately (50-W-R, 75-W-R, WDV-R, DDV-R)