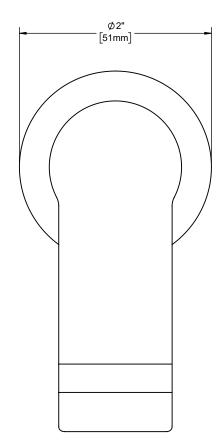

## **Features**

- Available in 28 finishes including 13 PVD finishes
- All brass construction
- Base diameter 2"
- Use for wall stop, wall diverter, or deck diverter
- Rough valve sold seperately (50-W-R, 75-W-R, WDV-R, DDV-R)

## **Codes/Standards Applicable** Product meets or exceeds the following:

- ASME A112.18.1/CSA B125.1
- ADA compliant

| THROUGH-HOLE SPECIFICATIONS                                |                               |                              |
|------------------------------------------------------------|-------------------------------|------------------------------|
| <u>MIN</u><br>Ø11/16" [17mm]                               | RECOMMENDED<br>Ø1-1/4" [32mm] | <u>MAX</u><br>Ø1-5/8" [41mm] |
| DIMENSIONS TO NEAREST 1/16"<br>[DIMENSIONS TO NEAREST 1mm] |                               |                              |