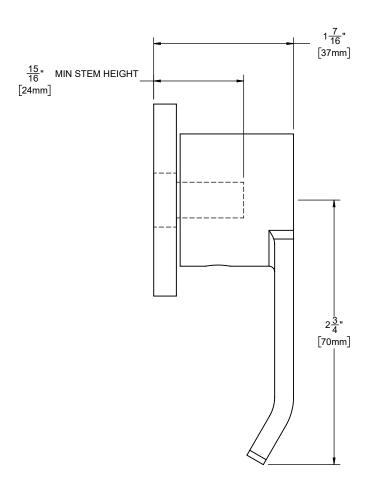

## **Features**

- Available in 28 finishes including 13 PVD finishes
- All brass construction
- Base diameter 2"
- Use for wall stop, wall diverter, or deck diverter
- Rough valve sold seperately (50-W-R, 75-W-R, WDV-R, DDV-R)