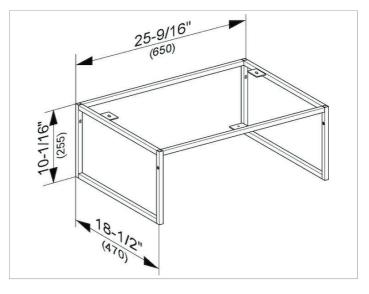

### Plan

32998ZZ0002 Base support

### PRODUCT

DRAWING

### **PRODUCT ATTRIBUTES**

Steel frame lacquered, with integrated height compensation (+/-3/16 inch), suitable for vanity unit article no. 32952 and sideboard article no. 32925