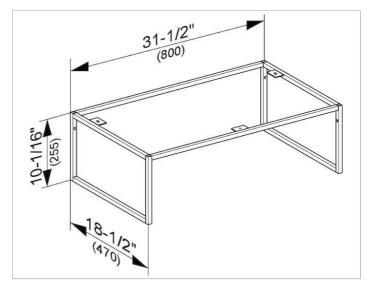

### PRODUCT

DRAWING

### **PRODUCT ATTRIBUTES**

Steel frame lacquered, with integrated height compensation (+/-3/16 inch), suitable for vanity unit article no. 32962 and sideboard article no. 32926