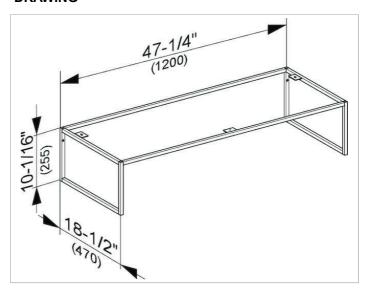

# Plan 32998ZZ0005 Base support

### **PRODUCT ATTRIBUTES**

Steel frame lacquered, with integrated height compensation (+/-3/16 inch), suitable for vanity unit article no. 32982 and sideboard article no. 32928