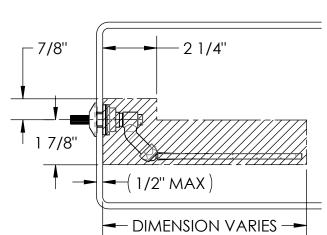

#### UNIVERSAL TANK LEVER INSTRUCTIONS

MODEL: XX-0.11-\_\_\_ (TOILET HANDLE NOT SHOWN) FITS MOST TOILETS. CHECK SPECIFICATIONS BELOW CAREFULLY BEFORE INSTALLATION.

SIDE MOUNT

**CONFIGURATION** 

NOTE: NOT TO SCALE

= MINIMUM CLEARANCE AREA