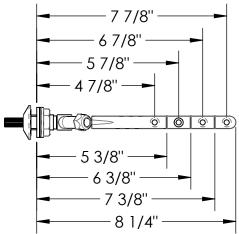

# **FRONT MOUNT CONFIGURATION** - 7/8" 1 7/8' 2 1/2" - 1 5/8" (1/2" MAX) 7/8'' -7/8' - DIMENSION VARIES 🖚 - 7 3/8" - 6 3/8" -5 3/8" -4 3/8" -0 0 0

4 7/8" -

- 5 7/8" -

- 6 7/8'' -

- 7 3/4" -

Meets the applicable requirements of ASME A112.18.1-2005/CSA B125.1-05, entitled "Plumbing Supply Fittings"