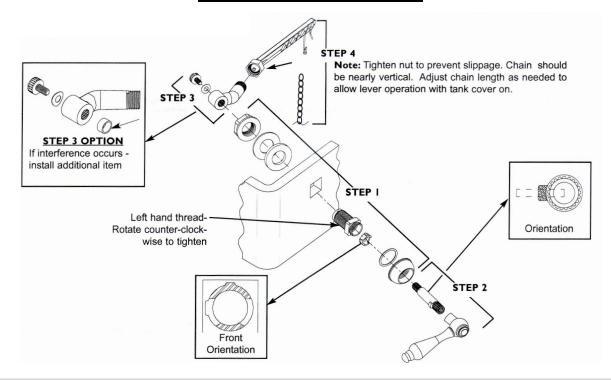

### UNIVERSAL TANK LEVER INSTRUCTIONS

MODEL: XX-0.11-\_\_\_

### SIDE MOUNT INSTALLATION

FITS MOST TOILETS. CHECK SPECIFICATIONS ON BACK PAGE CAREFULLY BEFORE INSTALLATION.



#### FRONT MOUNT INSTALLATION



### WATERMYRK DESIGNS 11/9/2020

#### UNIVERSAL TANK LEVER INSTRUCTIONS

MODEL: XX-0.11-\_\_\_ (TOILET HANDLE NOT SHOWN) FITS MOST TOILETS. CHECK SPECIFICATIONS BELOW CAREFULLY BEFORE INSTALLATION.

SIDE MOUNT

**CONFIGURATION** 

NOTE: NOT TO SCALE



= MINIMUM CLEARANCE AREA

# **FRONT MOUNT CONFIGURATION** - 7/8" 1 7/8' 2 1/2" - 1 5/8" (1/2" MAX) 7/8'' -7/8' - DIMENSION VARIES 🖚 - 7 3/8" - 6 3/8" -5 3/8" -4 3/8" -0 0 0

4 7/8" -

- 5 7/8" -

- 6 7/8'' -

- 7 3/4" -





Meets the applicable requirements of ASME A112.18.1-2005/CSA B125.1-05, entitled "Plumbing Supply Fittings"

## WATERMYRK DESIGNS 11/9/2020