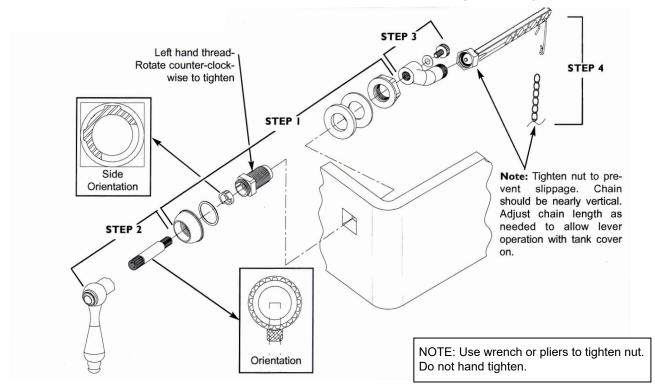

### SIDE MOUNT INSTALLATION

FITS MOST TOILETS. CHECK SPECIFICATIONS ON BACK PAGE CAREFULLY BEFORE INSTALLATION.