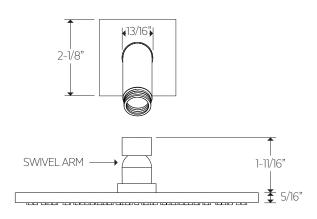

# artos®

F907-11

### INSTALLATION GUIDE

8" shower head, wall mount, angled arm round +square

BRUSHED NICKEL(BN)



CHROME(CH)











F907-11

### **OPERATING SPECIFICATIONS**

8" shower head, wall mount, angled arm round +square



#### **FEATURES**

Solid Brass

#### **OPERATING PRESSURE**

Minimum: 15 psi Maximum: 75 psi

Above 90psi it may be necessary to install a pressure

reducer

#### **OPERATING TEMPERATURE**

Maximum: 176°

#### **FLOW RATE**

1.8 USGPM

#### **APPROVALS**



F907-11 |

### PRODUCT DIMENSIONS







# artos®

F907-11





## INSTALLATION STEPS





WESTOVER, INC

13305 B STREET OMAHA, NEBRASKA 68144

WWW.ARTOS.US.COM

T:877.927.8679

# artos®

F907-11

## INSTALLATION STEPS









F907-11

PARTS BREAKDOWN