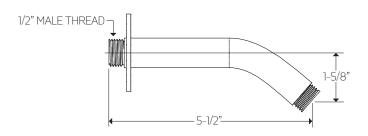

# artos®

F907-11

### INSTALLATION GUIDE

8" shower head, wall mount, angled arm round +square

BRUSHED NICKEL(BN)



CHROME(CH)











F907-11

### **OPERATING SPECIFICATIONS**

8" shower head, wall mount, angled arm round +square



#### **FEATURES**

Solid Brass

#### **OPERATING PRESSURE**

Minimum: 15 psi Maximum: 75 psi

Above 90psi it may be necessary to install a pressure

reducer

#### **OPERATING TEMPERATURE**

Maximum: 176°

#### **FLOW RATE**

1.8 USGPM

#### **APPROVALS**



F907-11 |

### PRODUCT DIMENSIONS







# artos®

F907-11





## INSTALLATION STEPS





WESTOVER, INC

13305 B STREET OMAHA, NEBRASKA 68144

WWW.ARTOS.US.COM

T:877.927.8679

# artos®

F907-11

## INSTALLATION STEPS









F907-11

PARTS BREAKDOWN