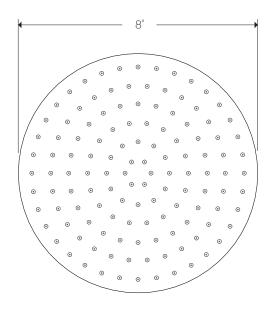

# artos®

F907-11

### INSTALLATION GUIDE

8" shower head, wall mount, angled arm round +square

BRUSHED NICKEL(BN)



CHROME(CH)











F907-11

### **OPERATING SPECIFICATIONS**

8" shower head, wall mount, angled arm round +square



#### **FEATURES**

Solid Brass

#### **OPERATING PRESSURE**

Minimum: 15 psi Maximum: 75 psi

Above 90psi it may be necessary to install a pressure

reducer

#### **OPERATING TEMPERATURE**

Maximum: 176°

#### **FLOW RATE**

1.8 USGPM

#### **APPROVALS**



F907-11 |

### PRODUCT DIMENSIONS







# artos®

F907-11





## INSTALLATION STEPS





WESTOVER, INC

13305 B STREET OMAHA, NEBRASKA 68144

WWW.ARTOS.US.COM

T:877.927.8679

# artos®

F907-11

## INSTALLATION STEPS









F907-11

PARTS BREAKDOWN