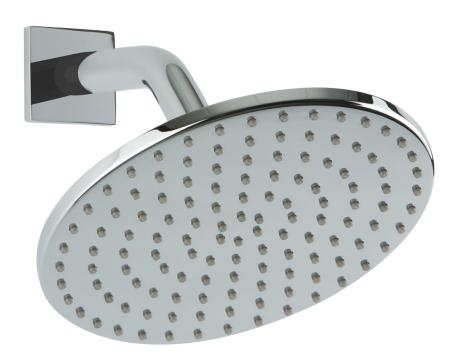

### INSTALLATION GUIDE

8" shower head, wall mount, angled arm round +square

BRUSHED NICKEL(BN)

CHROME(CH)

F907-11

### **OPERATING SPECIFICATIONS**

8" shower head, wall mount, angled arm round +square

#### **FEATURES**

Solid Brass