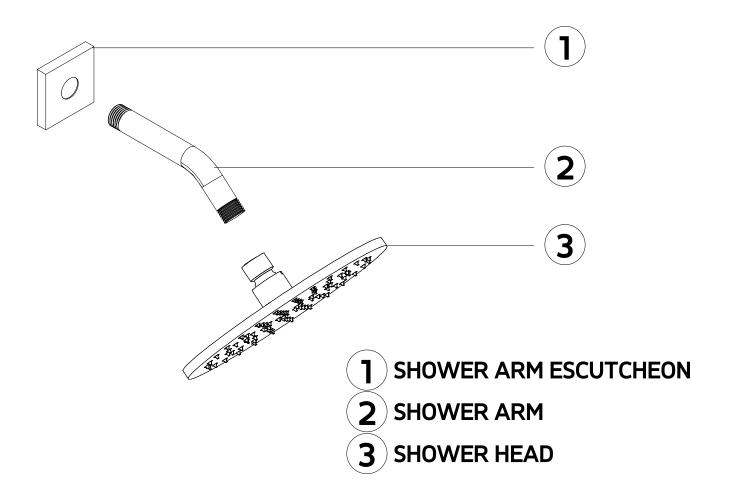

# artos®

F907-11

### INSTALLATION GUIDE

8" shower head, wall mount, angled arm round +square

BRUSHED NICKEL(BN)



CHROME(CH)











F907-11

### **OPERATING SPECIFICATIONS**

8" shower head, wall mount, angled arm round +square



#### **FEATURES**

Solid Brass

#### **OPERATING PRESSURE**

Minimum: 15 psi Maximum: 75 psi

Above 90psi it may be necessary to install a pressure

reducer

#### **OPERATING TEMPERATURE**

Maximum: 176°

#### **FLOW RATE**

1.8 USGPM

#### **APPROVALS**



F907-11 |

### PRODUCT DIMENSIONS







# artos®

F907-11





## INSTALLATION STEPS





WESTOVER, INC

13305 B STREET OMAHA, NEBRASKA 68144

WWW.ARTOS.US.COM

T:877.927.8679

# artos®

F907-11

## INSTALLATION STEPS









F907-11

PARTS BREAKDOWN