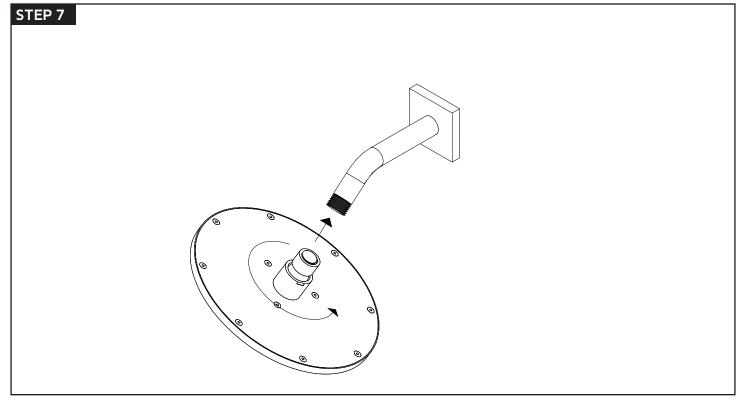

# artos®

F907-11

### INSTALLATION GUIDE

8" shower head, wall mount, angled arm round +square

BRUSHED NICKEL(BN)



CHROME(CH)











F907-11

### **OPERATING SPECIFICATIONS**

8" shower head, wall mount, angled arm round +square



#### **FEATURES**

Solid Brass

#### **OPERATING PRESSURE**

Minimum: 15 psi Maximum: 75 psi

Above 90psi it may be necessary to install a pressure

reducer

#### **OPERATING TEMPERATURE**

Maximum: 176°

#### **FLOW RATE**

1.8 USGPM

#### **APPROVALS**



F907-11 |

### PRODUCT DIMENSIONS







# artos®

F907-11





## INSTALLATION STEPS





WESTOVER, INC

13305 B STREET OMAHA, NEBRASKA 68144

WWW.ARTOS.US.COM

T:877.927.8679

# artos®

F907-11

## INSTALLATION STEPS









F907-11

PARTS BREAKDOWN