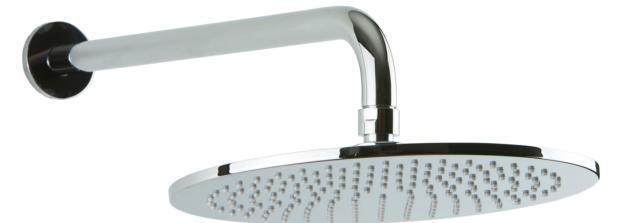

# artos®

## F907-60

10" shower rainhead, wall mount arm rnd

#### BRUSHED NICKEL(BN)



CHROME(CH)



### INSTALLATION GUIDE



# artos®

F907-60

### OPERATING SPECIFICATIONS

10" shower rainhead, wall mount arm rnd



FEATURES

Solid Brass

**OPERATING PRESSURE** 

Minimum: 15 psi Maximum: 75 psi Above 90psi it may be necessary to install a pressure reducer

**OPERATING TEMPERATURE** Maximum: 176°

FLOW RATE 1.8 USGPM

APPROVALS



# artos

## F907-60

10" shower rainhead, wall mount arm rnd

### **PRODUCT DIMENSIONS**



# artos

## F907-60

10" shower rainhead, wall mount arm rnd



### INSTALLATION STEPS



WESTOVER, INC 13305 B STREET OMAHA, NEBRASKA 68144

WWW.ARTOS.US.COM

#### T:877.927.8679

# artos®

## F907-60

10" shower rainhead, wall mount arm rnd





#### WESTOVER, INC

13305 B STREET OMAHA, NEBRASKA 68144

WWW.ARTOS.US.COM T:877.927.8679

### INSTALLATION STEPS



#### WESTOVER, INC

### 13305 B