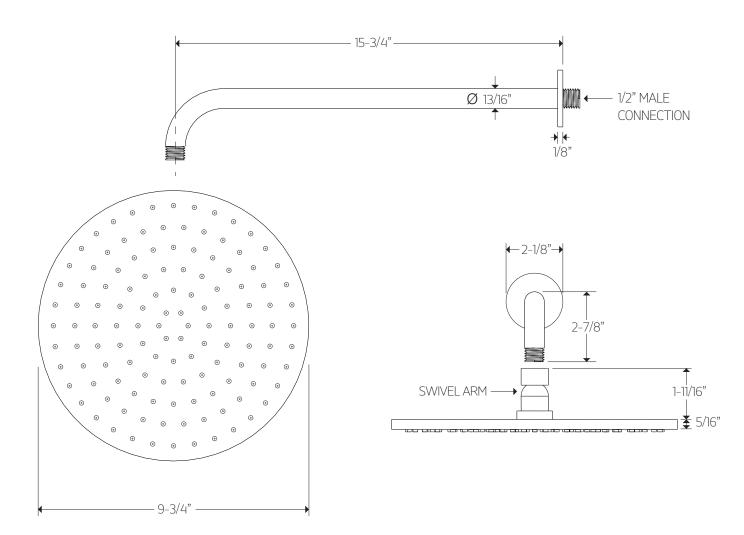

# artos®

## F907-60

10" shower rainhead, wall mount arm rnd

#### BRUSHED NICKEL(BN)



CHROME(CH)



### INSTALLATION GUIDE



# artos®

F907-60

### OPERATING SPECIFICATIONS

10" shower rainhead, wall mount arm rnd



FEATURES

Solid Brass

**OPERATING PRESSURE** 

Minimum: 15 psi Maximum: 75 psi Above 90psi it may be necessary to install a pressure reducer

**OPERATING TEMPERATURE** Maximum: 176°

FLOW RATE 1.8 USGPM

APPROVALS



# artos

## F907-60

10" shower rainhead, wall mount arm rnd

### **PRODUCT DIMENSIONS**



# artos

## F907-60

10" shower rainhead, wall mount arm rnd



### INSTALLATION STEPS



WESTOVER, INC 13305 B STREET OMAHA, NEBRASKA 68144

WWW.ARTOS.US.COM

#### T:877.927.8679

# artos®

## F907-60

10" shower rainhead, wall mount arm rnd





#### WESTOVER, INC

13305 B STREET OMAHA, NEBRASKA 68144

WWW.ARTOS.US.COM T:877.927.8679

### INSTALLATION STEPS



#### WESTOVER, INC

### 13305 B STREET OMAHA, NEBRASKA 68144 WWW.ARTOS.US.COM

#### T:877.927.8679

# artos

## F907-60|

10" shower rainhead, wall mount arm rnd