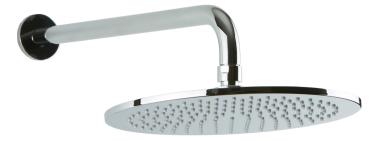

# artos®

## F907-60

10" shower rainhead, wall mount arm rnd

#### BRUSHED NICKEL(BN)



CHROME(CH)



### INSTALLATION GUIDE



# artos®

F907-60

### OPERATING SPECIFICATIONS

10" shower rainhead, wall mount arm rnd



FEATURES

Solid Brass

**OPERATING PRESSURE** 

Minimum: 15 psi Maximum: 75 psi Above 90psi it may be necessary to install a pressure reducer

**OPERATING TEMPERATURE** Maximum: 176°

FLOW RATE 1.8 USGPM

APPROVALS



# artos

## F907-60

10" shower rainhead, wall mount arm rnd

### **PRODUCT DIMENSIONS**



# artos

## F907-60

10" shower rainhead, wall mount arm rnd



### INSTALLATION STEPS



WESTOVER, INC 13305 B STREET OMAHA, NEBRASKA 68144

WWW.ARTOS.US.COM

#### T:877.927.8679

# artos®

## F907-60

10" shower rainhead, wall mount arm rnd





#### WESTOVER, INC

13305 B STREET OMAHA, NEBRASKA 68144

WWW.ARTOS.US.COM T:877.927.8679

### INSTALLATION STEPS



#### WESTOVER, INC

### 13305 B STREET OMAHA, NEBRASKA 68144 WWW.ARTOS.US.COM

#### T:877.927.8679

# artos

## F907-60|

1