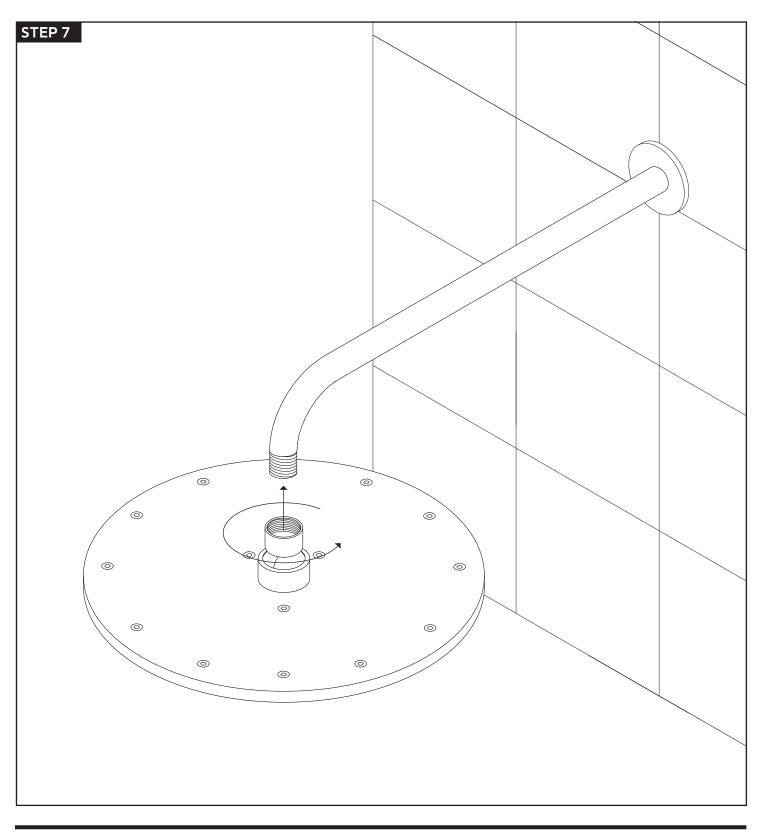

E(CH)



### INSTALLATION GUIDE



# artos®

F907-60

### OPERATING SPECIFICATIONS

10" shower rainhead, wall mount arm rnd



FEATURES

Solid Brass

**OPERATING PRESSURE** 

Minimum: 15 psi Maximum: 75 psi Above 90psi it may be necessary to install a pressure reducer

**OPERATING TEMPERATURE** Maximum: 176°

FLOW RATE 1.8 USGPM

APPROVALS



# artos

## F907-60

10" shower rainhead, wall mount arm rnd

### **PRODUCT DIMENSIONS**



# artos

## F907-60

10" shower rainhead, wall mount arm rnd



### INSTALLATION STEPS



WESTOVER, INC 13305 B STREET OMAHA, NEBRASKA 68144

WWW.ARTOS.US.COM

#### T:877.927.8679

# artos®

## F907-60

10" shower rainhead, wall mount arm rnd





#### WESTOVER, INC

13305 B STREET OMAHA, NEBRASKA 68144

WWW.ARTOS.US.COM T:877.927.8679

### INSTALLATION STEPS



#### WESTOVER, INC

### 13305 B STREET OMAHA, NEBRASKA 68144 WWW.ARTOS.US.COM

#### T:877.927.8679

# artos

## F907-60|

10" shower rainhead, wall mount arm rnd