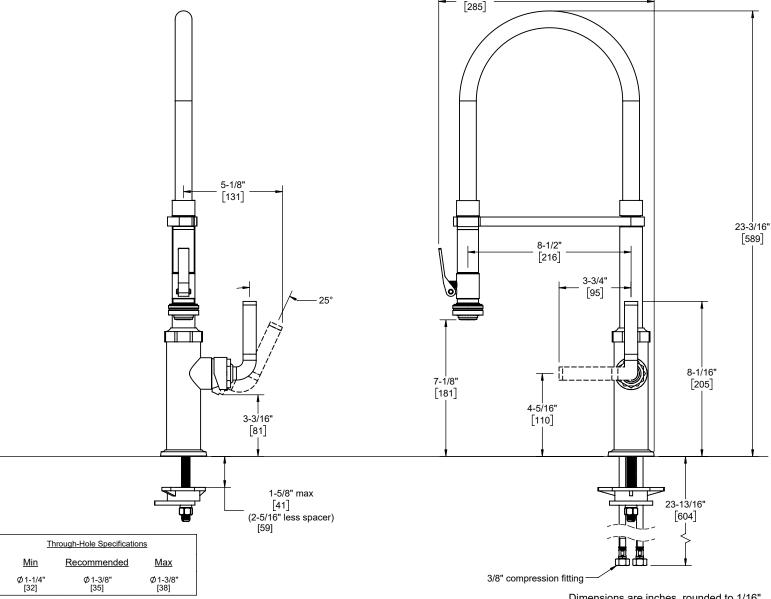

Dimensions are inches, rounded to 1/16" [Dimensions in brackets are mm, rounded to 1mm]