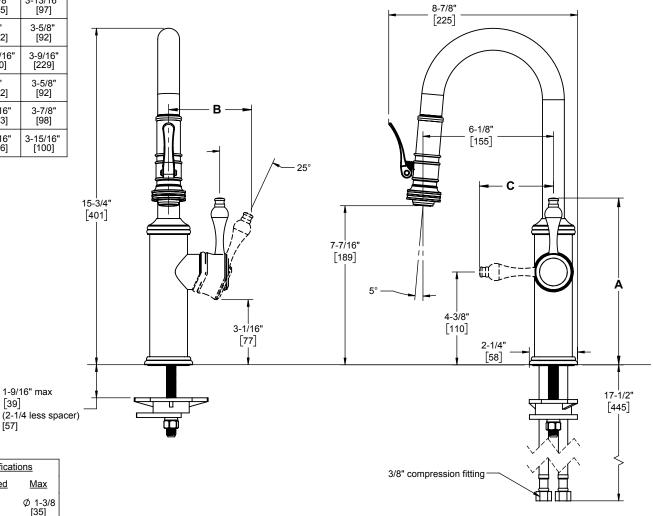

| Handle<br>Style | Α                 | В                 | С                 |
|-----------------|-------------------|-------------------|-------------------|
| 33              | 7-15/16"<br>[202] | 4-1/8"<br>[105]   | 3-13/16"<br>[97]  |
| 35              | 7-15/16"<br>[202] | 4-1/8"<br>[105]   | 3-13/16"<br>[97]  |
| 40              | 7-5/8"<br>[194]   | 4"<br>[102]       | 3-5/8"<br>[92]    |
| 42              | 7-1/2"<br>[329]   | 3-15/16"<br>[100] | 3-9/16"<br>[229]  |
| 55              | 7-5/8"<br>[194]   | 4"<br>[102]       | 3-5/8"<br>[92]    |
| 64              | 7-15/16"<br>[201] | 4-1/16"<br>[103]  | 3-7/8"<br>[98]    |
| CLEV            | 8-1/8"<br>[206]   | 4-3/16"<br>[106]  | 3-15/16"<br>[100] |

Through-Hole Specifications <u>Min</u> Recommended <u>Max</u> Ø 1-3/8 Ø 1-3/8 [35] [35]

Specifications subject to change without notice

1-9/16" max

[39]

Dimensions are inches, rounded to 1/16" [Dimensions in brackets are mm, rounded to 1mm]