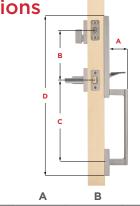

**Dimensions** 

Warranty Lifetime mechanical and lifetime finish

**Dimensions** Vancouver

2 21/32"

C 8 13/32" 17 <sup>15</sup>/<sub>16</sub>"

9 11/16