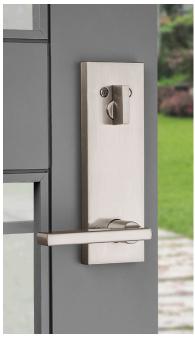

#### The Vancouver handleset has a clean, low profile design.

With this sleek contemporary style, you make a bold statement right at the front door.

- Features New Advance SmartKey Security<sup>™</sup>
- Features Microban® antimicrobial finish protection\*
- Certified Highest Security Deadbolt
- Lifetime Mechanical and Finish Warranty
- Adjustable Throughbolt for Guarenteed Fit
- \* Microban® available in the following finishes: Satin Nickel (15), Venetian Bronze (11p), and Iron Black (514)

#### **Functions**

Handleset (Single-Cylinder): Latch bolt operated by thumb piece outside and lever inside. Deadbolt operated by key outside and thumb turn inside

- 818 VNH SMT

Handleset (Dummy): Handle and lever act as a pull only. For inactive leaf or double doors. No operation.