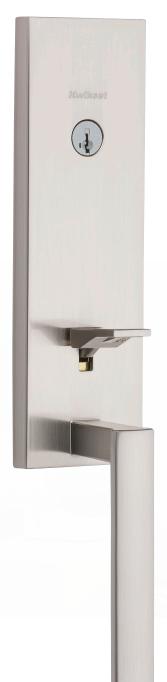

#### The Vancouver handleset has a clean, low profile design.

With this sleek contemporary style, you make a bold statement right at the front door.

- Features New Advance SmartKey Security<sup>™</sup>
- Features Microban® antimicrobial finish protection\*
- Certified Highest Security Deadbolt
- Lifetime Mechanical and Finish Warranty
- Adjustable Throughbolt for Guarenteed Fit
- \* Microban® available in the following finishes: Satin Nickel (15), Venetian Bronze (11p), and Iron Black (514)

### Kwikset