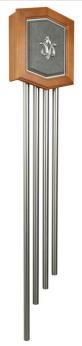

## **Westminster Chimes - C4-PW**

Decorative 4 Tube Long Chime in Pewter

- Rosewood Cabinet with a Traditional Medallion
   Inset
- Must have at least 18 gauge wire everywhere (button to chime; transformer to chime; from chime to chime if wiring more than one), and must use a 16 volt transformer only.

## Specs ^

Sound Select 8 or 4 Note Setting for the Front Door/Single Note on Second

& Third Door

Hanging Position Chime Transformer Finish Vertical
16 Volt
Pewter

**Dimensions** 

 Width (in.)
 10

 Depth (in.)
 4.38

 Height (in.)
 56.75

Craftmade • 650 S. Royal Lane • Coppell, TX 75019 • • • © 2020 All Rights Reserved