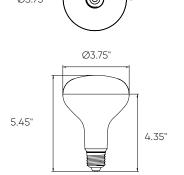

| Model      | Size | Watts | Delivered lumens | CRI | Color °T              | Voltage |
|------------|------|-------|------------------|-----|-----------------------|---------|
| SM-BLBBR30 | BR30 | Q \// | 900 lm           | 80+ | RGB + 2700 K - 6500 K | 120 V   |