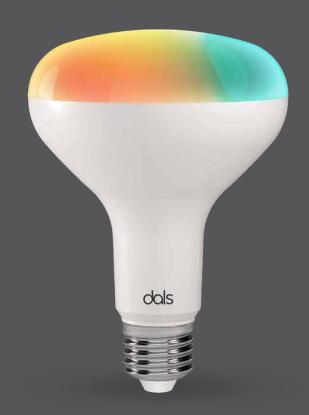

# **BR30** smart bulb

Enter the world of Smart lighting with our array of dimmable LED Wi-Fi controlled bulbs that emit a full spectrum of vibrantcolors or tunable pure whites ranging from 2700 to 6500 K. For tranquility and peace of mind, easily control and manage your lighting remotely with the DALS Connect" app connected to your mobile device or through your preferred AI home assistant.

## SM-BLBBR30

RGB+CCT smart bulb with embedded WiFienabled controller which you can control with your smartphone