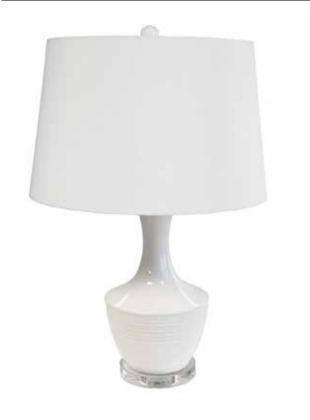

## GOL-271T-WH - 1LT Incandescent Table Lamp, WH w/ WH Shade

1 Light Ceramic Oversized Table Lamp, White Finish

| Height<br>Width/Length<br>Depth<br>Weight       | 30<br>17<br>17<br>3.4             | No. of Bulbs<br>LED Compatible<br>Total Wattage | 1<br>LED Compatible<br>150           |
|-------------------------------------------------|-----------------------------------|-------------------------------------------------|--------------------------------------|
| Body Material<br>Finish/Color<br>Type of Finish | Ceramic<br>Gloss White<br>Painted | Second Material<br>Second Finish/Color          | Fabric<br>White                      |
| Bulb 1 Amount Bulb 1 Base Type Bulb 1 Max Watt. | 1<br>E26<br>150                   | Rated For<br>Voltage                            | Dry Location<br>120V                 |
| Bulb 1 Included<br>Bulb 1 Lumens<br>Bulb 1 CRI  | No                                | Approval<br>Warranty<br>Instal Position         | cUL or equivalent<br>1 Year<br>Table |