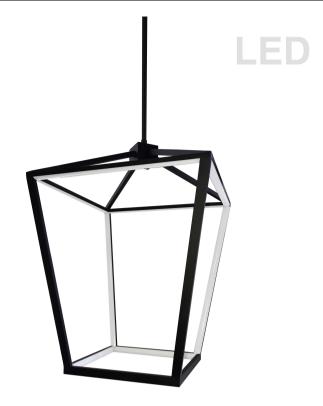

## CAG-2046C-MB - 46W Chandelier, MB w/ WH Acrylic Diffuser

46W Chandelier, Matte Black with White Diffuser

| Height<br>Width/Length<br>Depth<br>Weight                                                | 20<br>13<br>13<br>6                  | No. of Bulbs<br>LED Compatible<br>Total Wattage                 | 12<br>Integrated LED<br>64                             |
|------------------------------------------------------------------------------------------|--------------------------------------|-----------------------------------------------------------------|--------------------------------------------------------|
| Body Material<br>Finish/Color<br>Type of Finish                                          | Metal<br>Matte Black<br>Painted      | Second Material<br>Second Finish/Color                          | Silicone<br>White                                      |
| Bulb 1 Amount Bulb 1 Base Type Bulb 1 Max Watt. Bulb 1 Included Bulb 1 Lumens Bulb 1 CRI | 12<br>LED<br>5<br>Yes<br>3220<br>80+ | Rated For<br>Voltage<br>Approval<br>Warranty<br>Instal Position | Dry<br>120V<br>cUL or equivalent<br>5 Years<br>Ceiling |