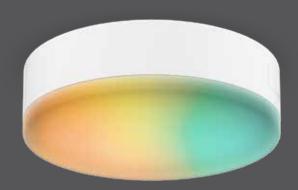

# **Smart puck**

Enter the world of Smart lighting with our dimmable LED Wi-Fi controlled pucks. With a full spectrum of vibrant colors and tunable pure whites ranging from 2700 to 6500 K you can let your imagination flow. For tranquility and peace of mind, easily control and manage your lighting remotely with the new DALS Connect App\*\*.

## **Specifications**

12 V plug-in driver, WiFi controller, and remote control included with kits of 3 and 5 pucks (SM-UPK3, SM-UPK5)
Excellent color rendering
Full color spectrum
2700K - 6500K in pure whites
Superior LED performance and lifespan
Minimal heat emission
Dimmable through the Dals Connect app or supplied infrared remote
Over 50,000 hours of service life
5-year warranty