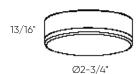

| Model   | Size       | Watts | Delivered lumens | CRI | Color °T              | Voltage |
|---------|------------|-------|------------------|-----|-----------------------|---------|
| SM-UP1* | 1 x Ø2.75" | 2.3 W | 110 lm           | 80+ | RGB + 2700 K - 6500 K | 12 V    |
| SM-UPK3 | 3 × Ø2.75" | 11 W  | 330 lm           | 80+ | RGB + 2700 K - 6500 K | 12 V    |
| SM-UPK5 | 5 x Ø2.75" | 18 W  | 550 lm           | 80+ | RGB + 2700 K - 6500 K | 12 V    |

## SM-UP1