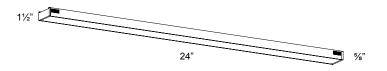

# SM-UCL24

| Model    | Size | Watts | Delivered lumens | CRI | Color °T              | Voltage |
|----------|------|-------|------------------|-----|-----------------------|---------|
| SM-UCL12 | 12"  | 6 W   | 400 lm           | 80+ | RGB + 2700 K - 6500 K | 12 V    |
| SM-UCL24 | 24"  | 12 W  | 800 lm           | 80+ | RGB + 2700 K - 6500 K | 12 V    |
| SM-UCL36 | 36"  | 18 W  | 1200 lm          | 80+ | RGB + 2700 K - 6500 K | 12 V    |