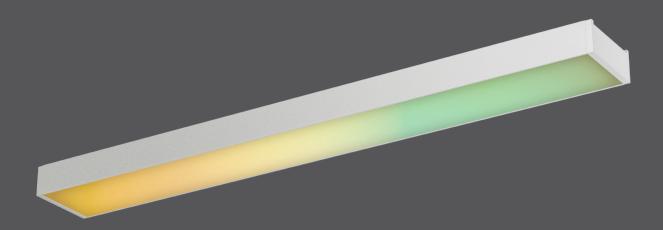

# **Smart linear**

When designing a linear, we are looking for flexibility and ease of installation. This is why we are introducing the SMART linear. Choose from an array of colors and settings using our DALS Connect™ App.

## **Specifications**

WiFi - no hub needed Excellent color rendering Full color spectrum 2700K - 6500K in pure whites Superior LED performance and lifespan Minimal heat emission Dimmable through the Dals Connect app or supplied infrared remote Over 50,000 hours of service life Plug-in driver included with all kits Remote control included Suitable for dry locations 5-year warranty

#### SM-UCL24

1x RGB+CCT linear kit that includes a WiFi-enabled controller which you can control with your smartphone or the infrared remote supplied with the kit