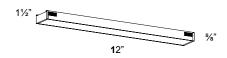

## SM-UCL12

| Model    | Size | Watts | Delivered lumens | CRI | Color °T              | Voltage |
|----------|------|-------|------------------|-----|-----------------------|---------|
| SM-UCL12 | 12"  | 6 W   | 400 lm           | 80+ | RGB + 2700 K - 6500 K | 12 V    |
| SM-UCL24 | 24"  | 12 W  | 800 lm           | 80+ | RGB + 2700 K - 6500 K | 12 V    |
| SM-UCL36 | 36"  | 18 W  | 1200 lm          | 80+ | RGB + 2700 K - 6500 K | 12 V    |