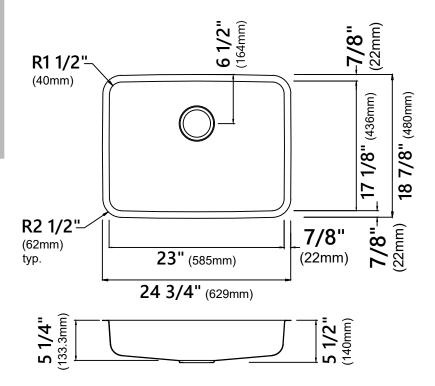

#### **Sink Dimensions**

Overall Dimensions: 24 3/4" x 18 7/8" Bowl Dimensions: 23" x 17 1/8" Bowl Depth: 5 1/4"