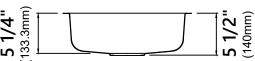

### **Sink Dimensions**

Overall Dimensions: 16 7/8" x 18 3/4" Bowl Dimensions: 15 1/8" x 17" Bowl Depth: 5 1/4"