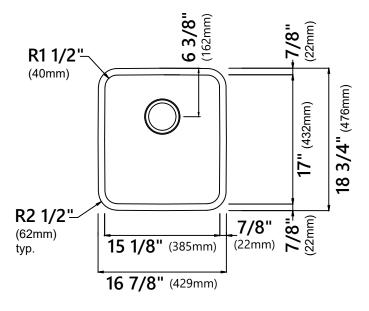

### **Sink Dimensions**

Overall Dimensions: 16 7/8" x 18 3/4" Bowl Dimensions: 15 1/8" x 17" Bowl Depth: 5 1/4"