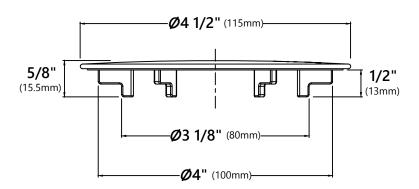

## STC-2

# Kräus<sup>®</sup> SPECIFICATION SHEET

### **Removable Decorative Drain Cover**

#### **Drain Cap Dimensions**

Overall Dimensions: Ø4 1/2" x 5/8"

#### **Features**

- Premium Stainless Steel Construction
- Fits Standard 3 1/2" Drain Opening
- Allows Water to Drain Easily When Installed
- Conceals Garbage Disposal and Waste Fittings for a Seamless Look
- Compatible with Standart Pro<sup>™</sup>, Pax<sup>™</sup>, Kore<sup>™</sup>, Outlast Microshield<sup>™</sup> and Premier<sup>™</sup> Kitchen sinks

#### **Available Finishes**

- Stainless Steel
- PVD Gunmetal



#### Warranty

Kraus Limited Lifetime Warranty see website for details www.kraususa.com