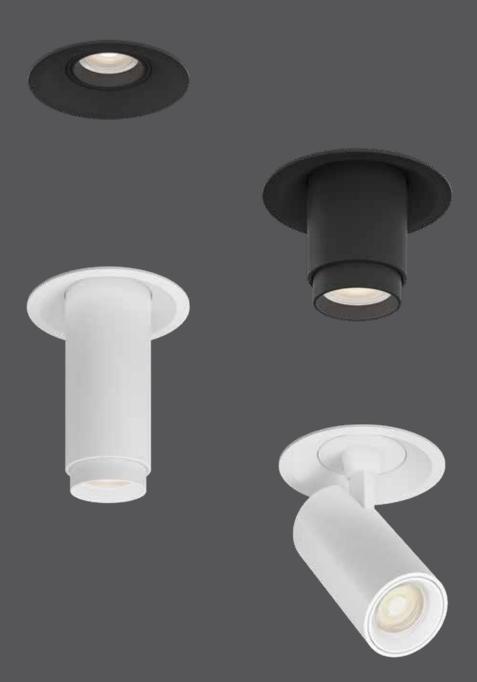

# **Multifunctional downlight**

From residential use to art gallery and boutiques, our Multi Function Downlight will check all the boxes. You can choose between recessed light or spotlight, control the beam angle as well as tilt the head while used as a spotlight.

# **Specifications**

Over 50,000 hours of service life
Every fixture includes a junction box with
integrated dimmable driver
Can be daisy chained
Superior LED performance and lifespan
90° tilting, 360° rotation
Adjustable beam angle from 30° to 60°
IC certification (suitable for direct
contact with insulation)
Air-tight certified as per ASTM E283-04
Refer to website for dimmer compatibility
5-year warranty

# Finish

**BK** Black

 $\bigcirc$ 

WH White