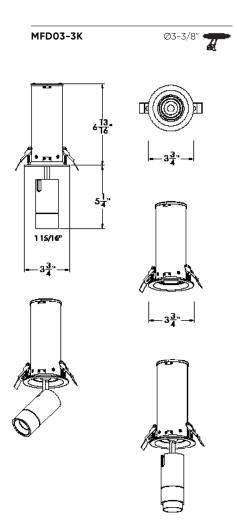

| Model    | Size | Watts | Delivered lumens | LED lumens | CRI | Color °T | Voltage |
|----------|------|-------|------------------|------------|-----|----------|---------|
| MFD03-3K | 3"   | 8 W   | 600 lm           | 750 lm     | 90  | 3000 K   | 120 V   |

# **Specifications**

Over 50,000 hours of service life
Every fixture includes a junction box with
integrated dimmable driver
Can be daisy chained
Superior LED performance and lifespan
90° tilting, 360° rotation
Adjustable beam angle from 30° to 60°
IC certification (suitable for direct
contact with insulation)
Air-tight certified as per ASTM E283-04
Refer to website for dimmer compatibility
5-year warranty