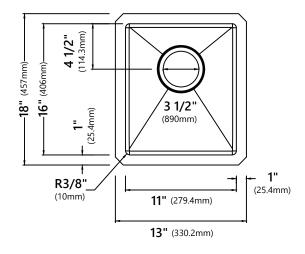

#### **Sink Dimensions**

Overall Dimensions: 13" x 18" Bowl Dimensions: 11" x 16" Sink Depth: 8"