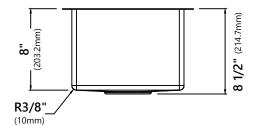

#### **Sink Dimensions**

Overall Dimensions: 13" x 18" Bowl Dimensions: 11" x 16" Sink Depth: 8"