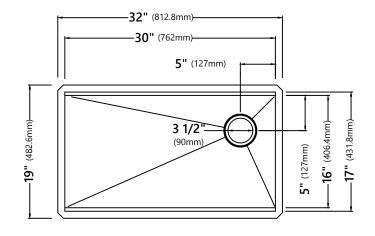

### **Sink Dimensions**

Overall Dimensions: 32" x 19" Bowl Dimensions: 30" x 16"

Sink Depth: 10"

## **Features**

- 16 Gauge Stainless Steel Construction
- Single Bowl Undermount Sink
- Required Minimum Cabinet Size: 36" Left to Right, 24" Front to Back
- · Rear Off-Set Drain
- 3 1/2" Drain Opening
- NoiseDefend Undercoating and Sound Dampening Pads