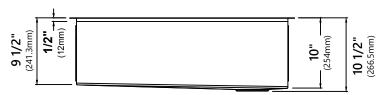

### **Sink Dimensions**

Overall Dimensions: 32" x 19" Bowl Dimensions: 30" x 16"

Sink Depth: 10"