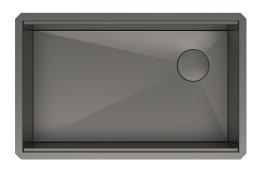

# KWU110-32/PGM

32 Inch Undermount Workstation Single Bowl PVD Gunmetal Kitchen Sink

## **Features**

- 16 Gauge Stainless Steel Construction
- Single Bowl Undermount Sink
- Required Minimum Cabinet Size: 36" Left to Right, 24" Front to Back
- · Rear Off-Set Drain
- 3 1/2" Drain Opening
- NoiseDefend Undercoating and Sound Dampening Pads