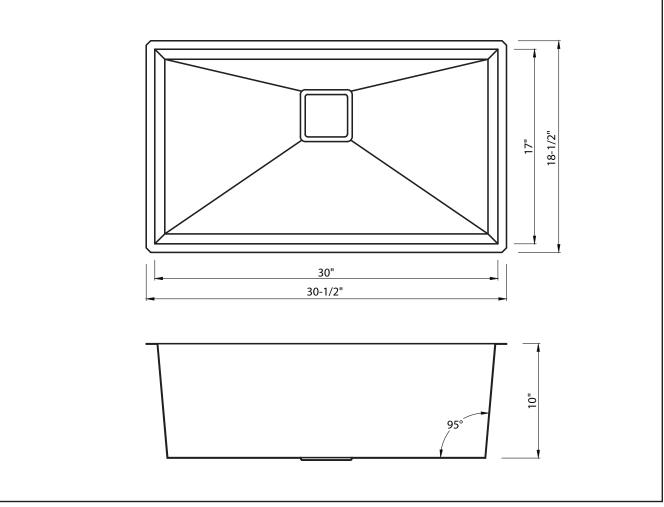

## Technology

Noise Defend EZ Stack Minimum Cabinet Size Undermount : 36"

Dimensions Sink Dimensions: 31 1/2" x 18 1/2" x 10"

Accessories Included KBG-H32, ST-3, Mounting Hardware, Template, Towel

Optional Accessories Garbage Disposal Adapter: GDA-1