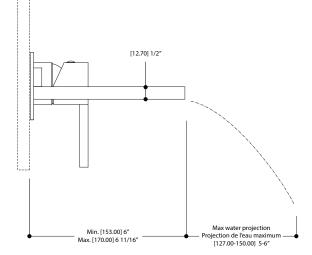

## SPECS AT LARGE

Overall spout projection: 7 1/4" Plate height: 2 15/16" Plate width: 8 11/16" Flow rate: 2 gpm

Products and specifications shown are subject to change without notice. Please contact our technical support at tech@aquabrass.com for any further queries, replacement parts requests etc.