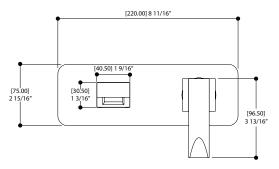

## SPECS AT LARGE

Overall spout projection: 7 1/4" Plate height: 2 15/16" Plate width: 8 11/16" Flow rate: 2 gpm

Products and specifications shown are subject to change without notice. Please contact our technical support at tech@aquabrass.com for any further queries, replacement parts requests etc.