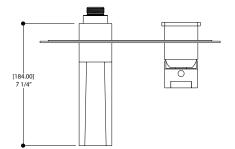

## SPECS AT LARGE

Overall spout projection: 7 1/4" Plate height: 2 15/16" Plate width: 8 11/16" Flow rate: 2 gpm

Products and specifications shown are subject to change without notice. Please contact our technical support at tech@aquabrass.com for any further queries, replacement parts requests etc.