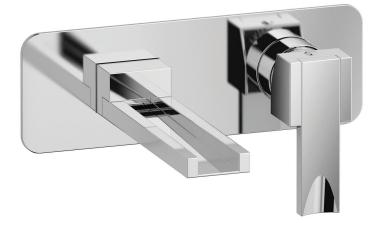

## AQUABRASS

# streem 77N29 wallmount lavatory faucet

## FEATURES

Solid brass construction Cascading water flow Drain not included, see page 212 for options Rough-in not included, order **#CB029** 

#### FINISHES

Standard polished chrome (pc)