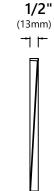

# **KDM-10**

## Multipurpose Drying Mat



## **Drying Mat Dimensions**

Overall Dimensions: 14 3/4" x 8 1/8" x 1/2"

#### **Features**

- Multi-Purpose dish drying rack
- Can be placed on your counter or within your sink to dry off your dishes
- Raised, angled and silicone ribs draw water into your sink and away from your dishes
- Unique Design holds dishes flat regardless of where they are placed on the mat
- 100% Food-Safe Silicone Coating: BPA-free and FDA approved
- Heat-Resistant up to 400°F
- Rolls up into a compact cylinder
- Easy to Clean: Simply rinse it off right in the sink

## **Available Colors**

- Black
- Brown
- · Dark Blue
- · Dark Grey
- Light Grey

### Warranty

Kraus One Year Limited Warranty see website for details www.kraususa.com