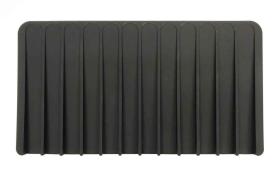

#### **Features**

- Multi-Purpose dish drying rack
- Can be placed on your counter or within your sink to dry off your dishes
- Raised, angled and silicone ribs draw water into your sink and away from your dishes
- Unique Design holds dishes flat regardless of where they are placed on the mat
- 100% Food-Safe Silicone Coating: BPA-free and FDA approved
- Heat-Resistant up to 400°F
- Rolls up into a compact cylinder
- Easy to Clean: Simply rinse it off right in the sink