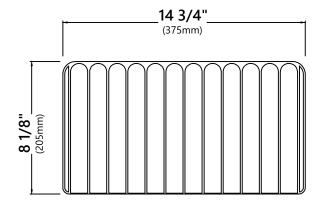

# **KDM-10**

## Multipurpose Drying Mat



## **Drying Mat Dimensions**

Overall Dimensions: 14 3/4" x 8 1/8" x 1/2"

#### **Features**

- Multi-Purpose dish drying rack
- Can be placed on your counter or within your sink to dry off your dishes
- Raised, angled and silicone ribs draw water into your sink and away from your dishes
- Unique Design holds dishes flat regardless of where they are placed on the mat
- 100% Food-Safe Silicone Coating: BPA-free and FDA approved
- Heat-Resistant up to 400°F
- Rolls up into a compact cylinder
- Easy to Clean: Simply rinse it off right in the sink

## **Available Colors**

- Black
- Brown
- · Dark Blue
- · Dark Grey
- Light Grey

### Warranty

Kraus One Year Limited Warranty see website for details www.kraususa.com