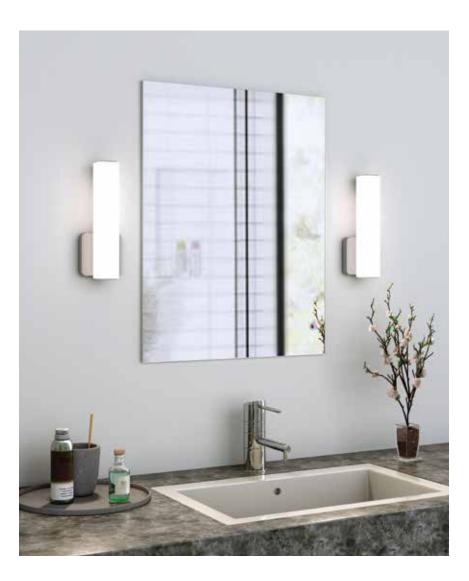

## Vanity light

This LED wall mount is perfect for applications in homes and condos. It is a popluar style for bathrooms, providing just the right amount of light to enhance your decor.

| Model           | Size | Watts | Delivered lumens | LED lumens | CRI | Color °T                          | Voltage |
|-----------------|------|-------|------------------|------------|-----|-----------------------------------|---------|
| LEDVAN001-CC-12 | 12"  | 8 W   | 520 lm           | 700 lm     | 80  | 2700, 3000, 3500,<br>4000, 5000 K | 120 V   |