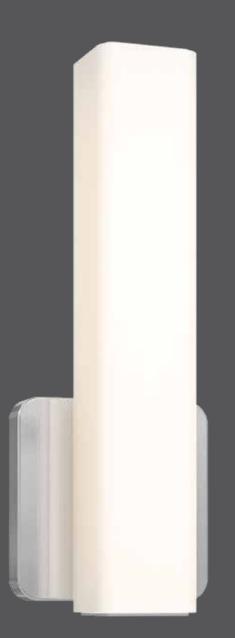

## Vanity light

This LED wall mount is perfect for applications in homes and condos. It is a popluar style for bathrooms, providing just the right amount of light to enhance your decor.

| Model           | Size | Watts | Delivered lumens | LED lumens | CRI | Color °T                          | Voltage |
|-----------------|------|-------|------------------|------------|-----|-----------------------------------|---------|
| LEDVAN001-CC-12 | 12"  | 8 W   | 520 lm           | 700 lm     | 80  | 2700, 3000, 3500,<br>4000, 5000 K | 120 V   |

#### Order example

LEDVAN001-CC-12CH

LEDVAN001-CC-12 12" square lens vanity fixture in a chrome finish