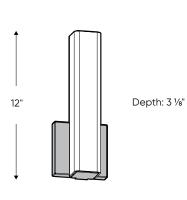

CC-12 | 12"  | 8 W   | 520 lm           | 700 lm     | 80  | 2700, 3000, 3500,<br>4000, 5000 K | 120 V   |

#### Specifications

Over 50,000 hours of service life Warm white light output Squared frosted glass lens ADA compliant Low power consumption Superior color consistency Integrated dimmable direct-AC LED technology Switch-selectable CCT: 2700 K/ 3000 K/3500 K/4000 K/5000 K in canopy Suitable for damp locations Refer to website for dimmer compatibility 5-year warranty

# Finish CH Chrome

SN Satin Nickel

#### Order example

LEDVAN001-CC-12CH

LEDVAN001-CC-12 12" square lens vanity fixture in a chrome finish

#### Note

Other Color °T and Finishes available, but may require MOQ's and longer lead times. Please contact your DALS representative for more information.

### LEDVAN001-CC-12



4 1⁄4"