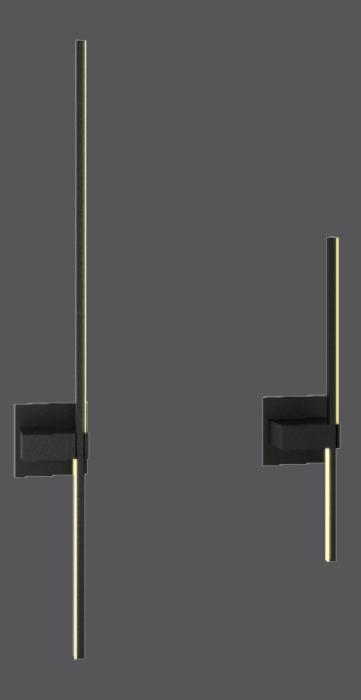

# Slim wall mount

This unique design will provide a beautiful light patern on your walls. From hallways to bedrooms, this sconce will blend perfectly with your decor.

| Model | Size | Watts | Delivered lumens | CRI | Color °T | Voltage |
|-------|------|-------|------------------|-----|----------|---------|
| STK21 | 21"  | 7 W   | 400 lm           | 90  | 3000 K   | 120 V   |
| STK37 | 37"  | 13 W  | 840 lm           | 90  | 3000 K   | 120 V   |

## STK21

# STK37