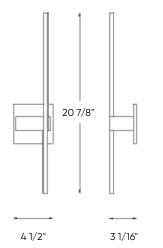

# Slim wall mount

This unique design will provide a beautiful light patern on your walls. From hallways to bedrooms, this sconce will blend perfectly with your decor.

| Model | Size | Watts | Delivered lumens | CRI | Color °T | Voltage |
|-------|------|-------|------------------|-----|----------|---------|
| STK21 | 21"  | 7 W   | 400 lm           | 90  | 3000 K   | 120 V   |
| STK37 | 37"  | 13 W  | 840 lm           | 90  | 3000 K   | 120 V   |

## STK21