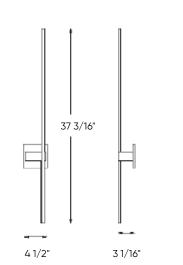

# Slim wall mount

This unique design will provide a beautiful light patern on your walls. From hallways to bedrooms, this sconce will blend perfectly with your decor.

| Model | Size | Watts | Delivered lumens | CRI | Color °T | Voltage |
|-------|------|-------|------------------|-----|----------|---------|
| STK21 | 21"  | 7 W   | 400 lm           | 90  | 3000 K   | 120 V   |
| STK37 | 37"  | 13 W  | 840 lm           | 90  | 3000 K   | 120 V   |

# STK37