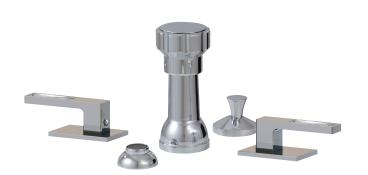

# AQUABRASS

4 hole bidet set WITH CRYSTAL

## **FEATURES**

Solid brass construction Lever with Swarovski crystal insert Incorporated vacuum breaker and vertical spray Mechanical drain included 1/2" connection