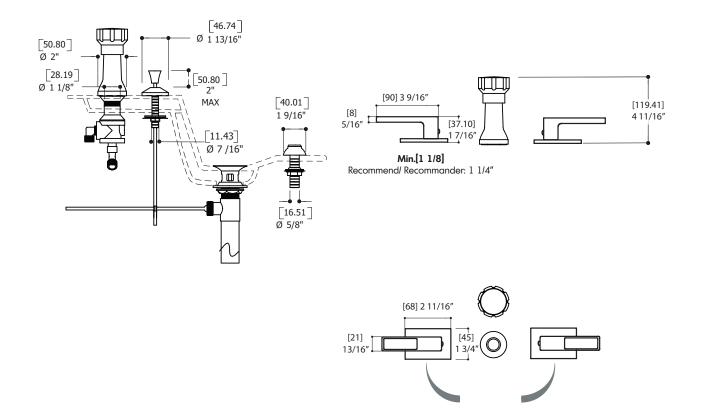

## SPECS AT LARGE

Total faucet height: 4 11/16"

Flow rate: full flow

Aquabrass cannot be held responsible for any technical or typographical errors or omissions contained within this document and reserves the right to make changes without prior notice.