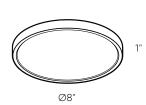

#### SM-FM08WH

8" RGB+CCT smart flush mount with embedded WiFi-enabled controller which you can control with your smartphone

# SM-FM14WH

Ø14"