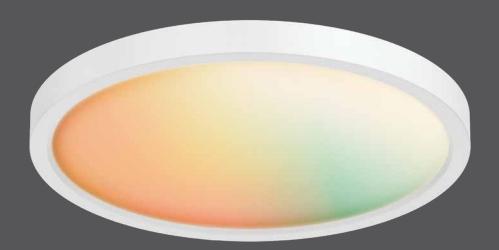

# Smart flush mount

The ultra-slim design of our Smart ceiling fixture is the cornerstone of LED lighting technology. This flush mount emits a uniform and true light creating the ambient atmosphere you desire with the push of a button.

#### SM-FM08WH

8" RGB+CCT smart flush mount with embedded WiFi-enabled controller which you can control with your smartphone

# Specifications

Excellent color rendering Full color spectrum 2700K - 6500K in pure whites Superior LED performance and lifespan Minimal heat emission Dimmable through the Dals Conect app only Over 50,000 hours of service life Suitable for dry locations 5-year warranty