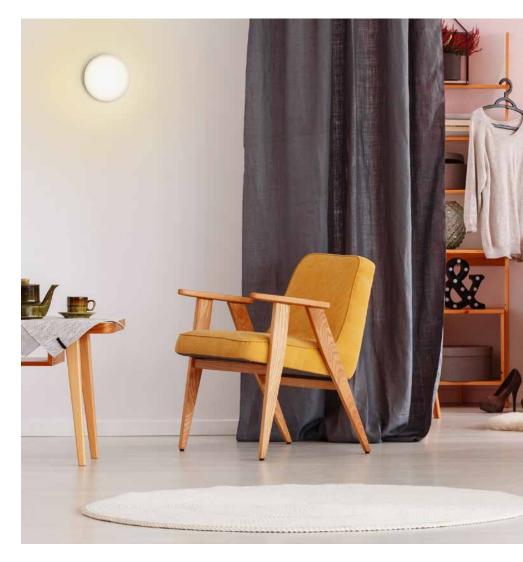

# Smart flush mount

The ultra-slim design of our Smart ceiling fixture is the cornerstone of LED lighting technology. This flush mount emits a uniform and true light creating the ambient atmosphere you desire with the push of a button.

# Download the Dals Connect app

WiFi - no hub needed Create groups Set schedules Remote access Compatible with Google Assistant and Amazon Alexa

SM-FM08WH