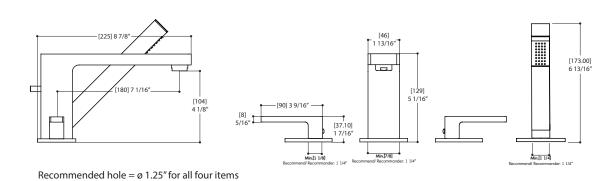

#### SPECS AT LARGE

Overall spout projection: 8 7/8" CC spout projection: 7 1/16" Total faucet height: 5 1/16"

Flow rate (tub filler): 9 gpm Flow rate (handshower): 2.5 gpm Mounting hole: 1 1/4" Counter depth: 1 3/8"