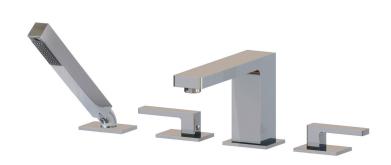

# b-jou 84518

4-piece deckmount tub filler with handshower

### **FEATURES**

Solid brass construction

Crystal clear water flow

Microphone handshower with 5' double-helix hidden

hose

Pull-button diverter at the back of the spout

1/2" connection