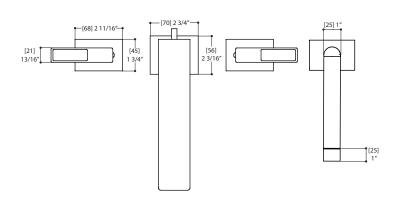

#### SPECS AT LARGE

Overall spout projection: 8 7/8" CC spout projection: 7 1/16" Total faucet height: 5 1/16"

Flow rate (tub filler): 9 gpm Flow rate (handshower): 2.5 gpm Mounting hole: 1 1/4" Counter depth: 1 3/8"