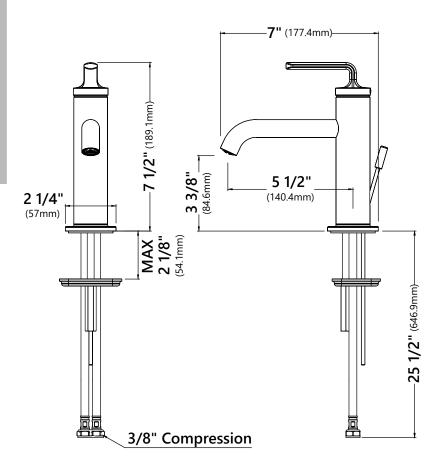

### **Faucet Dimensions**

Overall Height: 7 1/2" Overall Width: 2 1/4" Spout Height: 3 3/8" Spout Reach: 5 1/2"

### **Features**

- Basin Faucet
- Brass Body
- Lead Free Brass Waterway
- Flow Rate 1.2gpm (4.5L/min) @ 60 psi
- 25mm Ceramic Cartridge
- 30" Integrated Nylon Waterlines
- Dome Shaped Screen Washer
- Slot Type Aerator
- Connections 3/8"
- Max Deck Thickness: 2 1/2"
- TPI of Aerator M16.5\*1