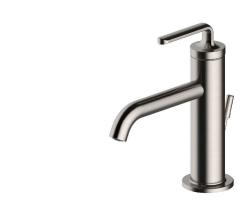

# **KBF-1221**

# Single Lever Basin Bathroom Faucet

#### **Available Finishes**

- · Brushed Gold
- Gunmetal
- Matte Black
- Spot Free Stainless Steel