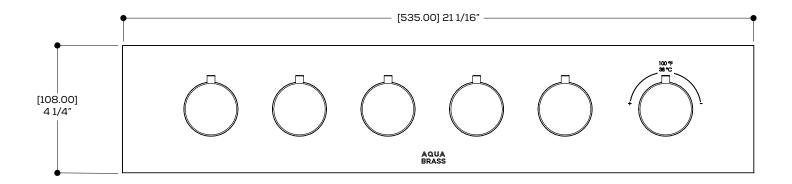

## AQUABRASS

**SRH3595R** 

square / round trim set

## **FEATURES**

Solid brass construction

Thermostat to the right

Screwless decorative trim

Thin contemporary style 21  $1/16" \times 4 1/4" \times 1/8"$ 

Decorative cylinder (x6) for shut-off valves and thermo control included

Handles included

Fit on thermo valve T-12005