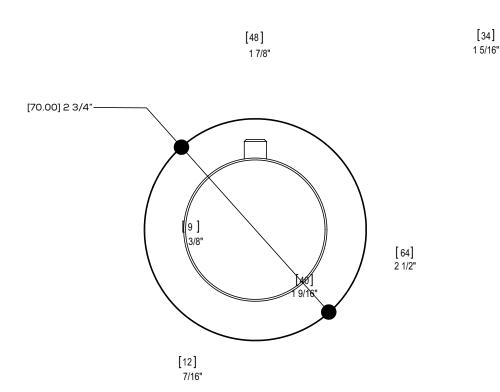

## 93921-93821-93931-93831

Trim set for independent diverter #61934

2-3 way shared functions and 2-3 way non-shared functions

Solid brass plate

Handle included

Diverter with stop

Standard Polished chrome (pc)

Brushed nickel (bn)

Electro black (ebk)

Brushed gold (bgd)

Custom finishes available