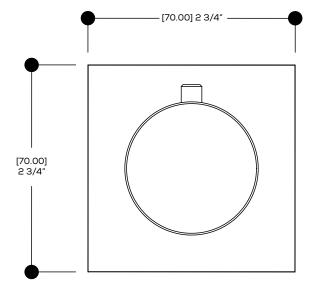

## 93922-93822-93932-93832

Trim set for independent diverter #61934

2-3 way shared functions and 2-3 way non-shared functions

Solid brass plate

Handle included

Diverter with stop

Standard

Polished chrome (pc)