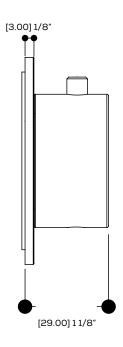

## 93922-93822-93932-93832

Trim set for independent diverter #61934

2-3 way shared functions and 2-3 way non-shared functions

Solid brass plate

Handle included

Diverter with stop

Standard

Polished chrome (pc)