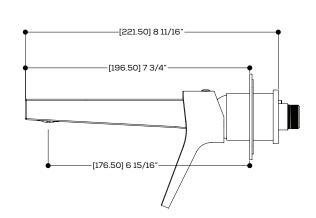

#### SPECS AT LARGE

Overall spout projection: from 7 7/16" to 8 1/8"

Flow rate: 1.5 gpm

Total faucet height: 4 3/8"