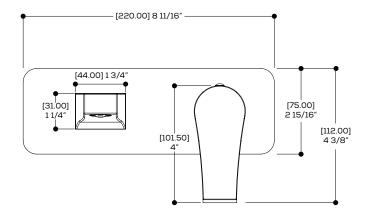

#### SPECS AT LARGE

Overall spout projection: from 7 7/16" to 8 1/8"

Flow rate: 1.5 gpm

Total faucet height: 4 3/8"