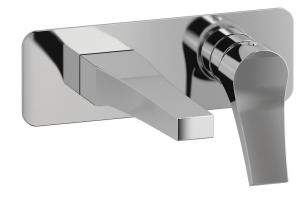

# metro 17N29

wallmount lavatory faucet

#### **FEATURES**

Solid brass construction
Aerated water flow
Drain not included, see page 212 for options
Rough-in not included, order #CB029

### **FINISHES**

Standard Polished chrome (PC) Brushed nickel (BN)