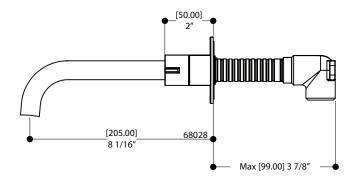

### SPECS AT LARGE

Overall spout projection: 8" CC spout projection: 8 1/16" Total spout height: 2 3/4" Flow rate: 2.2 gpm Mounting hole: 1 3/8" Counter depth: 1 3/8"