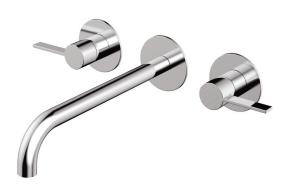

# blade 68029

wallmount 8" c.c. lavatory faucet

#### **FEATURES**

Solid brass construction
Aerated water flow
Drain not included
Rough-in not included, order #83029