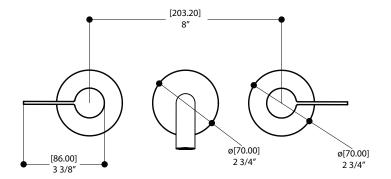

### SPECS AT LARGE

Overall spout projection: 8" CC spout projection: 8 1/16" Total spout height: 2 3/4" Flow rate: 2.2 gpm Mounting hole: 1 3/8" Counter depth: 1 3/8"