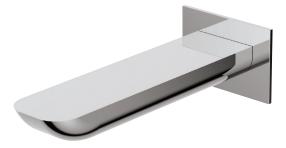

# Must 56032

wallmount tub spout

#### FEATURES

Solid brass construction Crystal clear water flow Non diverter spout 1/2" NPT male connection

### FINISHES

Standard Polished chrome (pc) Electro black (ebk)