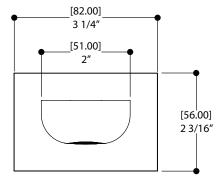

#### WARRANTY

Residential: Limited lifetime warranty to original purchaser Commercial: Two years warranty (Complete warranty available at www.aquabrass.com/warranty)

CODE & COMPLIANCE

SPECS AT LARGE

Overall spout projection: 7 5/8" CC spout projection: 5 7/8" Total faucet height: 2 3/16" Flow rate: depends on capacity of the valve