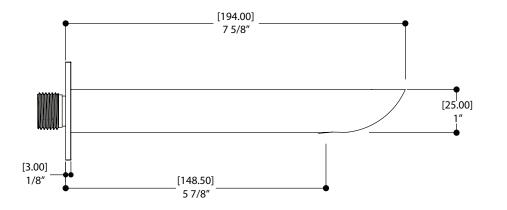

#### WARRANTY

Residential: Limited lifetime warranty to original purchaser Commercial: Two years warranty (Complete warranty available at www.aquabrass.com/warranty)

CODE & COMPLIANCE

SPECS AT LARGE

Overall spout projection: 7 5/8" CC spout projection: 5 7/8" Total faucet height: 2 3/16" Flow rate: depends on capacity of the valve