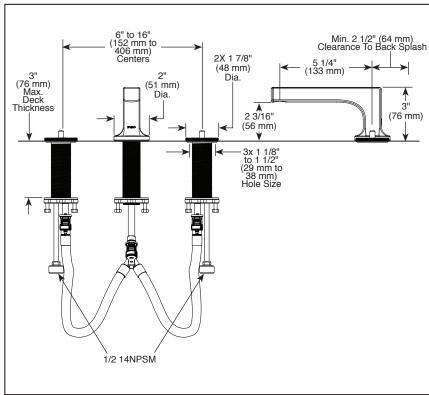

### **STANDARD SPECIFICATIONS:**

- Max flow rate 1.5 gpm @ 60 psi, 5.7 L/min @ 414 kPa
- Max flow rate (ECO model only) 1.2 gpm @ 60 psi, 4.5 L/min @ 414 kPa
- Three hole mount
- Control mechanism is a rotating cylinder ceramic cartridge with 90° rotation
- 1/2-14 NPSM threaded inlets
- Solid brass fabricated end valve and spout bodies
- Spout features laminar water flow
- Handles sold separately