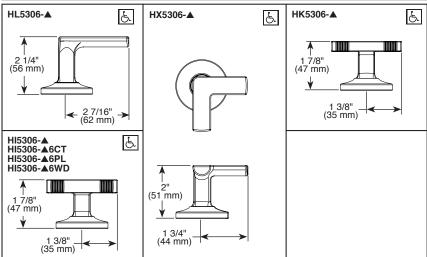

### **STANDARD SPECIFICATIONS:**

- Max flow rate 1.5 gpm @ 60 psi, 5.7 L/min @ 414 kPa
- Max flow rate (ECO model only) 1.2 gpm @ 60 psi, 4.5 L/min @ 414 kPa
- Three hole mount
- Control mechanism is a rotating cylinder ceramic cartridge with 90° rotation
- 1/2-14 NPSM threaded inlets
- Solid brass fabricated end valve and spout bodies
- Spout features laminar water flow
- Handles sold separately