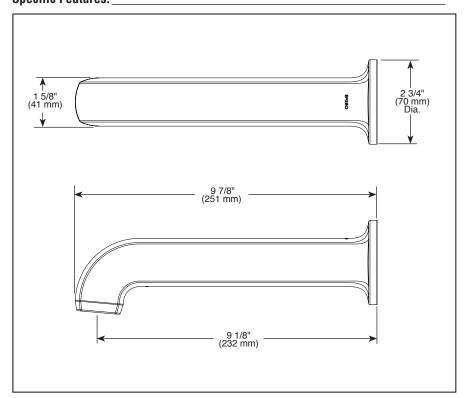

## **STANDARD SPECIFICATIONS:**

- Non-diverter tub spout
- Solid brass construction
- Universal adapter included (RP90472) allows for sweat or slip onto 1/2" CWT or thread onto 1/2" NPT
- Spout features hidden stream straightener
- Tub spout can be installed with shower diverter systems