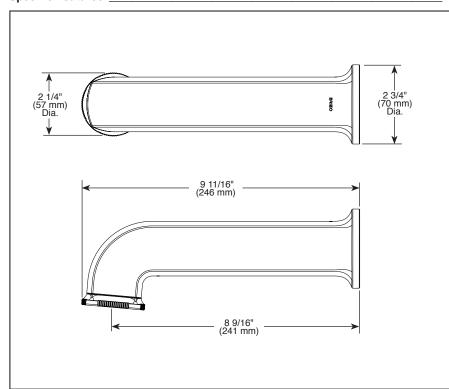

### STANDARD SPECIFICATIONS:

- Pull-down diverter tub spout with textural knurling detail
- Solid brass construction
- Spout features hidden stream straightener
- Universal adapter included (RP90472) allows for sweat or slip onto 1/2" CWT or thread onto 1/2" NPT