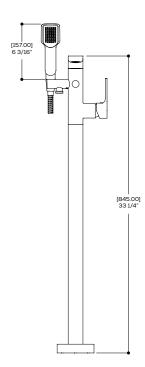

#### SPECS AT LARGE

Overall spout projection: 12 11/16" CC spout projection: 9 15/16" Total faucet height: 37" Counter depth: 1 3/8" Flow rate (tub filler): 4.5 gpm Flow rate (handshower): 2,5 gpm Mounting hole: 1 3/8"