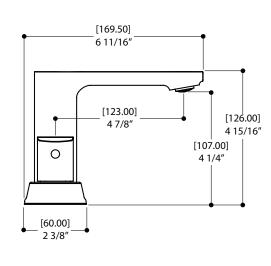

# SPECS AT LARGE

Overall spout projection: 6 11/16" CC spout projection: 4 7/8" Total faucet height: 4 15/16" Flow rate: 1.75 gpm Mounting hole: 1 3/8" Counter depth: 1 3/8"