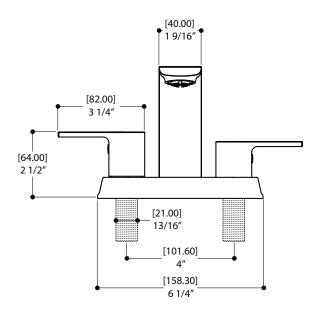

# SPECS AT LARGE

Overall spout projection: 6 11/16" CC spout projection: 4 7/8" Total faucet height: 4 15/16" Flow rate: 1.75 gpm Mounting hole: 1 3/8" Counter depth: 1 3/8"