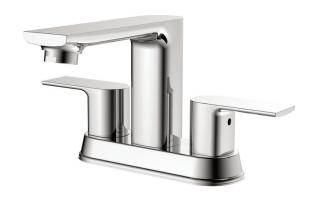

# Midtown 15019

4" centerest lavatory faucet

#### **FEATURES**

Solid brass construction Crystal clear water flow Levers all metal Press pop-up drain with overflow included 1/2" connection

#### Standard

Polished chrome (pc) Electro black (ebk) Brushed gold PVD (bgvd)