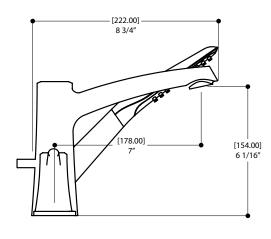

# SPECS AT LARGE

Overall spout projection: 8 3/4" Flow rate (tub filler): 9 gpm CC spout projection: 7" Total faucet height: 8 5/8 " Counter depth: 13/8"

Flow rate (handshower): 2.5 gpm Mounting hole: 13/8"