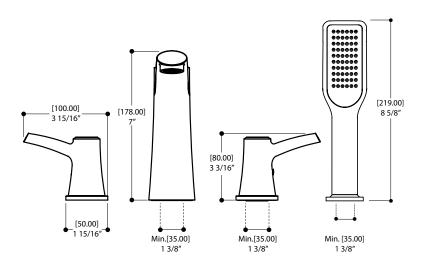

# SPECS AT LARGE

Overall spout projection: 8 3/4" Flow rate (tub filler): 9 gpm CC spout projection: 7" Total faucet height: 8 5/8 " Counter depth: 13/8"

Flow rate (handshower): 2.5 gpm Mounting hole: 13/8"