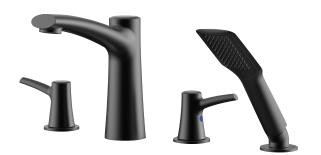

# Folia 18018

4-piece deckmount tub filler with handshower

# **FEATURES**

Solid brass construction Crystal clear water flow Handshower with 5" double-helix hidden hose Pull-button diverter at the back of the spout 1/2" connection