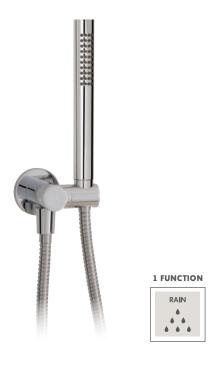

# handshower set N3645

round handshower set with braided hose

#### **FEATURES**

Single function handshower Solid brass waterway with hook 5' to 6' expandable braided hose 1/2" NPT female connection

Flow rate: 2.5 gpm