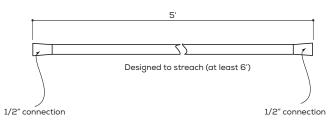

#### **FEATURES**

Single function handshower Solid brass waterway with hook 5' to 6' expandable braided hose 1/2" NPT female connection

Flow rate: 2.5 gpm