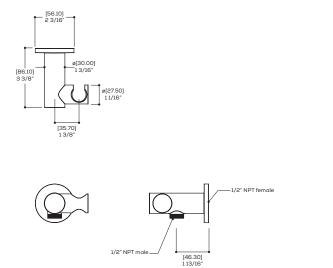

#### **FEATURES**

Single function handshower Solid brass waterway with hook 5' to 6' expandable braided hose 1/2" NPT female connection

Flow rate: 2.5 gpm

#### WARRANTY

Residential: Limited lifetime warranty to original purchaser Commercial: Two years warranty (Complete warranty available at www.aquabrass.com/warranty)

ø [24.00] 15/16\*

Aquabrass cannot be held responsible for any technical or typographical errors or omissions contained within this document and reserves the right to make changes without prior notice.