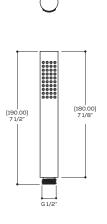

#### **FEATURES**

Single function handshower Solid brass waterway with hook 5' to 6' expandable braided hose 1/2" NPT female connection

Flow rate: 2.5 gpm