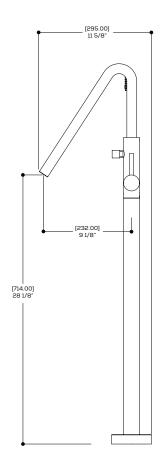

## SPECS AT LARGE

CC spout projection: 9 1/8" Total faucet height: 39 1/2"

Overall spout projection: 11 5/8" Flow rate tub filler: 5 gpm Flow rate handhower: 2.5 gpm