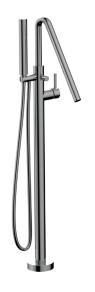

# AQUABRASS

floormount tub filler with handshower

### **FEATURES**

Solid brass construction Single volume and temperature lever control Recessed aerator - aerated water flow Handshower with 5' double-helix brass hose Rough-in not included, order #92189 1/2" female connection with quick connect