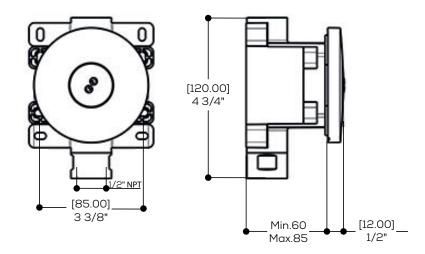

# **FEATURES**

Solid brass construction 1 function: spinning jets 1/2" NPT female connection

Flow rate: 1 gpm