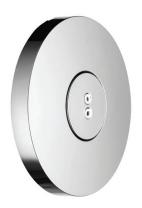

# body jet 2576

spin body jet

1 FUNCTION

# **FEATURES**

Solid brass construction 1 function: spinning jets 1/2" NPT female connection

Flow rate: 1 gpm