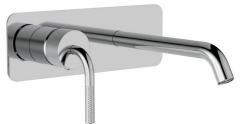

# AQUABRASS

wallmount lavatory faucet

# **FEATURES**

Solid brass construction 2 handle inserts included - smooth and knurled Crystal clear water flow Drain not included, see page 212 for options Rough-in not included, order #CB029