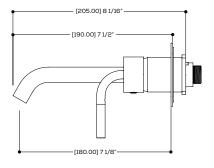

# SPECS AT LARGE

Overall spout projection: 8 11/16" CC spout projection: 7 1/8" Total faucet height: 2 15/16"

Flow rate: 2 gpm Mounting hole: 13/8" Counter depth: 13/8"