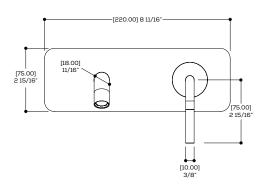

# SPECS AT LARGE

Overall spout projection: 8 11/16" CC spout projection: 7 1/8" Total faucet height: 2 15/16"

Flow rate: 2 gpm Mounting hole: 13/8" Counter depth: 13/8"