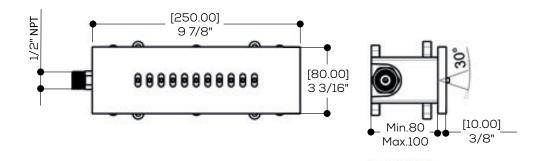

## **FEATURES**

Polished stainless steel construction Wavy water movement: 15° up and 15° down

Flow rate: 2.1 gpm