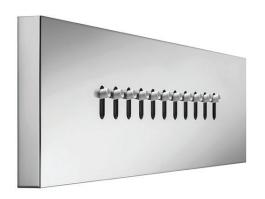

# AQUABRASS

wavy body jet

#### 1 FUNCTION

## **FEATURES**

Polished stainless steel construction Wavy water movement: 15° up and 15° down

Flow rate: 2.1 gpm