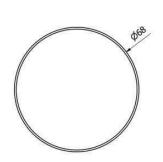

### **Product Description**

Wallmount hook

diameter:  $2^{11/16}$ " overall projection:  $1^{3/8}$ "