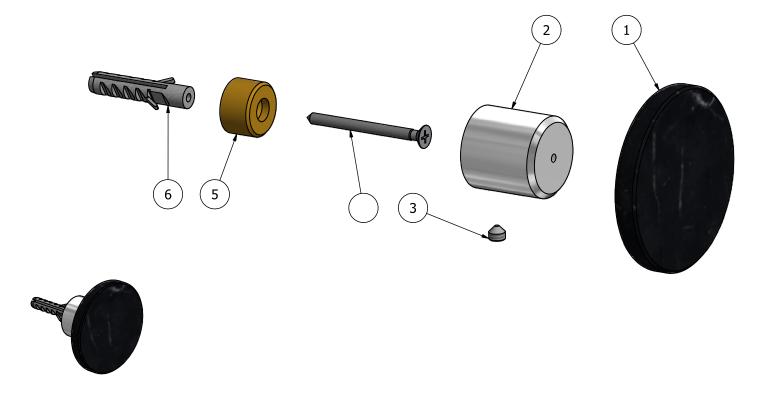

## AQUABRASS

| ELENCO PARTI |           |                          |    |
|--------------|-----------|--------------------------|----|
| ELEM         | CODICE    | DESCRIZIONE              | QT |
| 1            | AQ0014957 | Marmo per gancio Ø68 H10 | 1  |
| 2            | AC0012537 | Supporto marmo Ø30 H30   | 1  |
| 3            | AQ0013370 | Grano inox M6x5 p.c.     | 1  |
| 4            | AQ0010626 | Vite per tassello Ø4 L50 | 1  |
| 5            | AS0012536 | Inserto a muro Ø20 H12   | 1  |
| 6            | AQ0010660 | Tassello Ø8 L40          | 1  |