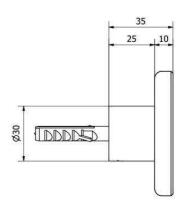

### **Product Description**

Wallmount hook

diameter:  $2^{11/16}$ " overall projection:  $1^{3/8}$ "