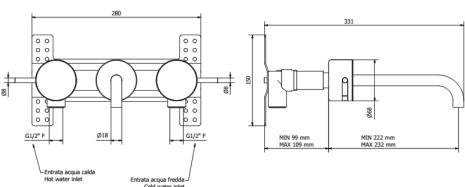

### **Product Description**

Wallmount 8" c.c. lavatory faucet

- solid brass construction
- crystal clear water flow
- drain not included
- 1/2" connection

height: 4" overall projection: 9  $^{1/4"}$  flow rate: 1.3 gpm\*