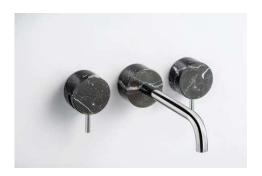

### **Product Description**

Wallmount 8" c.c. lavatory faucet

- solid brass construction
- crystal clear water flow
- drain not included
- 1/2" connection

height: 4" overall projection: 9  $^{1/4"}$  flow rate: 1.3 gpm\*

#### **FINISHES**

Standard

Polished chrome (pc)